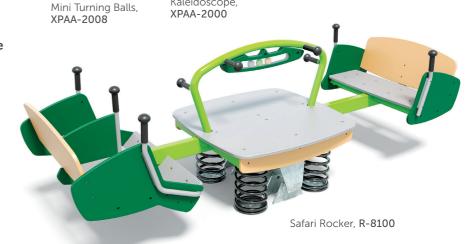

#### 3 INCLUSIVE DYNAMIC PLAY

The Safari Rocker takes Invisi-clusive to the next level in Dynamic Play, beckoning children of all abilities to get on board.

The seats are varied to allow for different transition abilities making it easier for carers to assist children to play. Handgrips provide safety, without intruding into the seating space. A truly beautiful Invisi-clusive Play addition to any play area for all abilities.