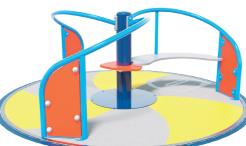

#### 1 ALL-ACCESS CAROUSELS

The legendary open and accessible, flush mounted All Access Luna Carousel has been setting the standard for Invisi-clusive Play since it was released.

Roll-on, roll-off access that is unimpeded by any change in floor height is complimented by the open and friendly grab bars, shaped to let children fly, play together and interact easily.