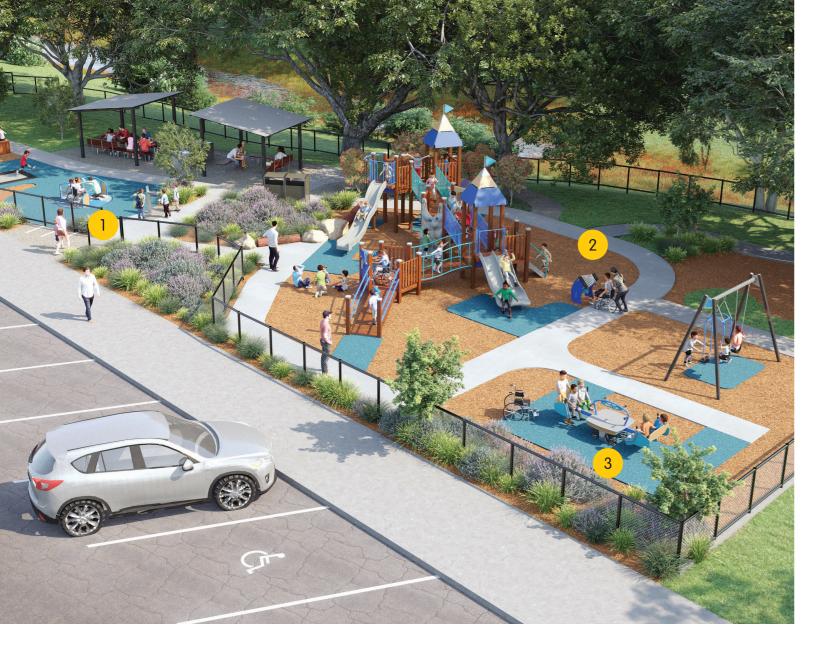

# INVISI-CLUSIVE™ PLAY When inclusive access to play becomes invisible

Visiting a playground becomes an even more wonderful experience when inclusiveness has been designed into the whole play space.

Invisi-clusive Play is when a play area welcomes children & families of all abilities without them knowing it has been designed to be inclusive.

This includes accessible play equipment, correct under-surfacing,

pathways, picnic facilities and amenities that bring families and children together regardless of their mobility status.

Moduplay now brings you the world first concept of Invisi-clusive Play.