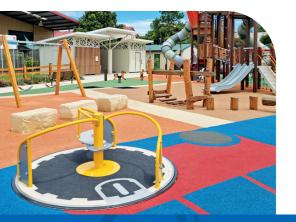

#### 1 ALL-ACCESS CAROUSELS

The legendary open and accessible, flush mounted All Access Luna Carousel has been setting the standard for Invisi-clusive Play since it was released.

Roll-on, roll-off access that is unimpeded by any change in floor height is complimented by the open and friendly grab bars, shaped to let children fly, play together and interact easily.