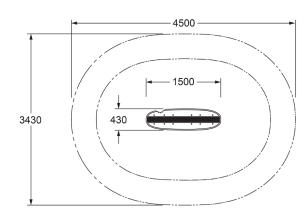

## PRODUCT INFORMATION



**Download Files** 



3D Render



SUITABLE FOR EXTREME MARINE



Extreme Marine

# **PLAY VALUE**













# **SPECIFICATIONS**

| Age Range                 | Mixed       |
|---------------------------|-------------|
| Fall Height               | 1000mm      |
| Soft-fall Area            | 12.74m²     |
| Space Req. Incl Soft-fall | 4.5m x 3.4m |

## **TECHNICAL INFORMATION**

| AUS Standards Compliance | AS4685             |
|--------------------------|--------------------|
| Assembly Time            | 3 hrs              |
| Total Weight             | 60 kg              |
| Heaviest Component       | 25 kg              |
| Concrete Required        | 0.1 m <sup>3</sup> |
| Number of Footings       | 2                  |





**AUS MADE** 

### **TOP VIEW**



## SIDE ELEVATION